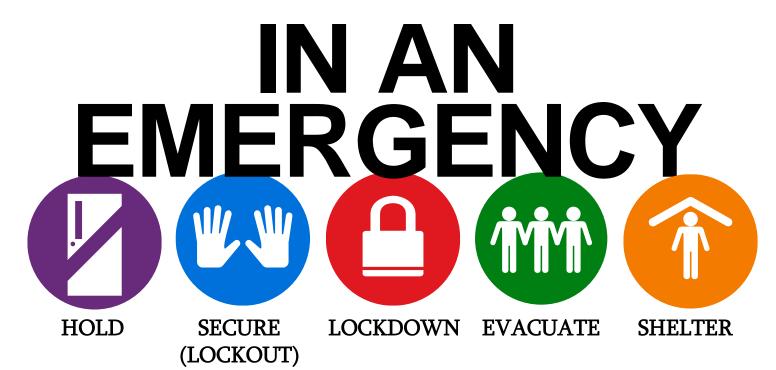

| Standard Response Protocol – Public Address |                                             |
|---------------------------------------------|---------------------------------------------|
| Medical<br>Emergency                        | Hold in your Room or Area. Clear the halls. |
| Threat Outside                              | Secure! Get inside. Lock outside doors.     |
| Threat Inside                               | Lockdown! Locks, Lights, Out of Sight!      |
| Bomb                                        | Evacuate to (location) Shelter for Bomb!    |
| Earthquake                                  | Shelter for Earthquake!                     |
| Fire Inside                                 | Evacuate to the (location)                  |
| Hazmat                                      | Shelter for Hazmat! Seal your Rooms         |
| Weapon                                      | Lockdown! Locks, Lights, Out of Sight!      |
| Tornado                                     | Evacuate to (location) Shelter for Tornado! |
|                                             |                                             |